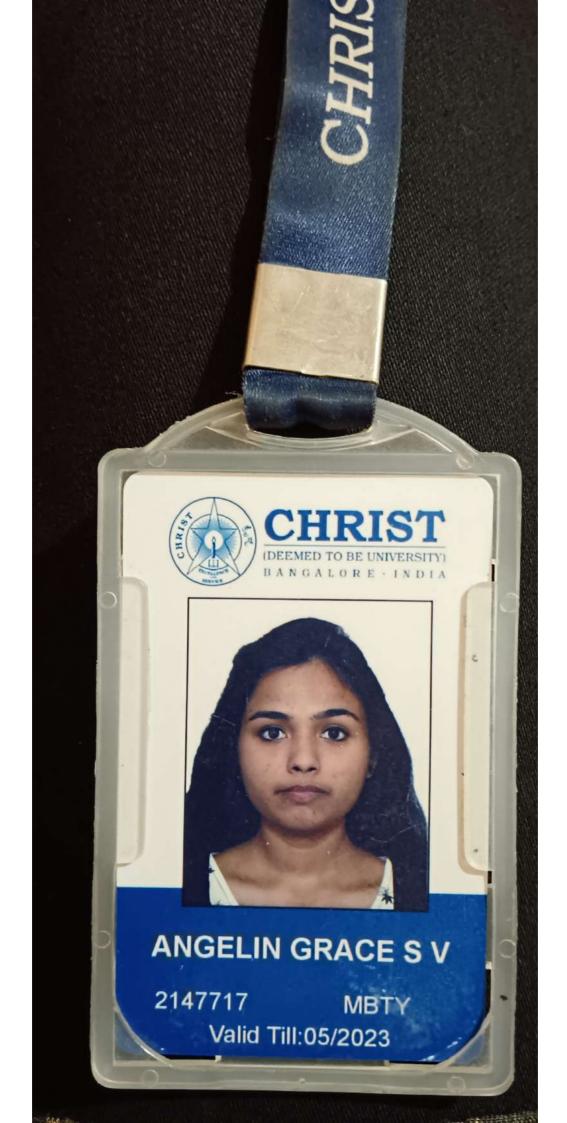

#### Student's Identity Card

Student Name : ARCHA S
Registration Number : SRO0747725
Date of Birth : 04/06/1999

ATHIRA BHAVAN, VETTIYARA P

ddress: O,India,KERALA,THIRUVANANTHAPURAM,THIRU

VANANTHAPURAM,695603.

Valid from: 28/07/2020 Valid to: 28/07/2024

Card No. : SI2022008934

Vandans

Director, Board of Studies