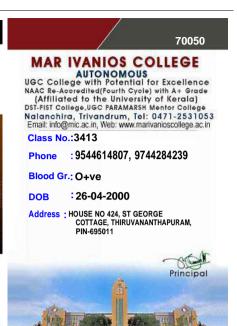

#### Student's Identity Card

Student Name : ARCHA S
Registration Number : SRO0747725
Date of Birth : 04/06/1999

ATHIRA BHAVAN, VETTIYARA P

ddress: O,India,KERALA,THIRUVANANTHAPURAM,THIRU

VANANTHAPURAM,695603.

Valid from: 28/07/2020 Valid to: 28/07/2024

Card No. : SI2022008934

Vandans

Director, Board of Studies

#### INSTRUCTIONS

(i)This card is issued only for identification purpose and does not authorise cardholder to represent the Institute.

(ii) The cardholder is a student of the Institute at the time of issuance of this card.

(iii) The validity of card is 4 years from the date of issuance.

(iv) This card is not transferable.

Aprilia.

Student's Signature

(Re-accredited by NAAC with 'A' Grade)