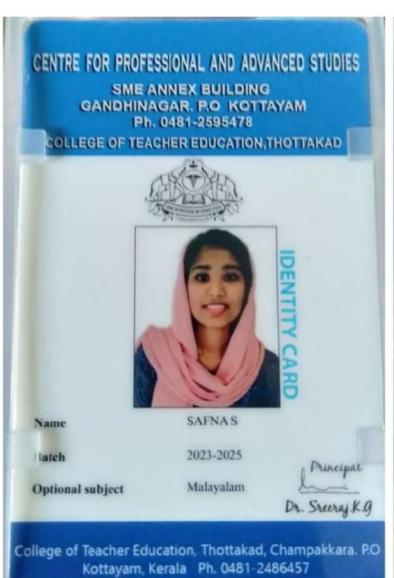

#### Student's Identity Card

Student Name : ARCHA S
Registration Number : SRO0747725
Date of Birth : 04/06/1999

ATHIRA BHAVAN, VETTIYARA P

ddress: O,India,KERALA,THIRUVANANTHAPURAM,THIRU

VANANTHAPURAM,695603.

Valid from: 28/07/2020 Valid to: 28/07/2024

Card No. : SI2022008934

Vandans

Director, Board of Studies

#### INSTRUCTIONS

(i)This card is issued only for identification purpose and does not authorise cardholder to represent the Institute.

(ii) The cardholder is a student of the Institute at the time of issuance of this card.

(iii) The validity of card is 4 years from the date of issuance.

(iv) This card is not transferable.

Aprilia.

Student's Signature

(Re-accredited by NAAC with 'A' Grade)