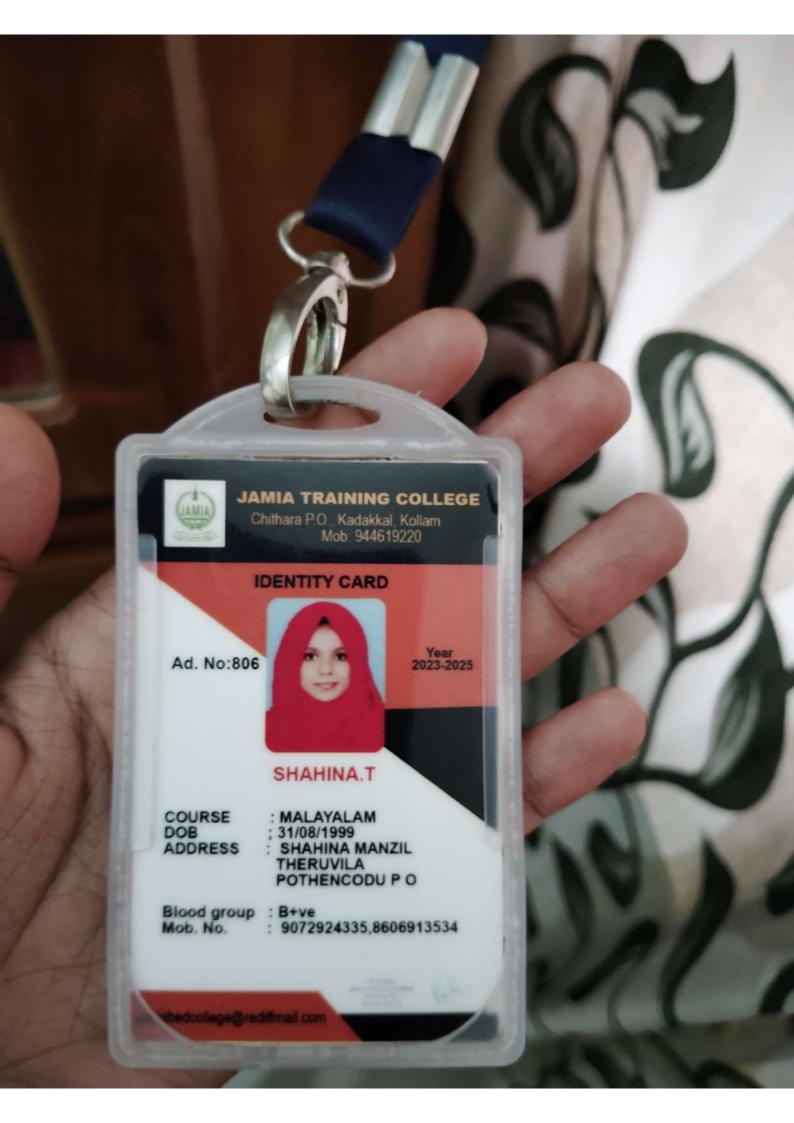

#### Student's Identity Card

Student Name : ARCHA S
Registration Number : SRO0747725
Date of Birth : 04/06/1999

ATHIRA BHAVAN, VETTIYARA P

ddress: O,India,KERALA,THIRUVANANTHAPURAM,THIRU

VANANTHAPURAM,695603.

Valid from: 28/07/2020 Valid to: 28/07/2024

Card No. : SI2022008934

Vandans

Director, Board of Studies

#### INSTRUCTIONS

(i)This card is issued only for identification purpose and does not authorise cardholder to represent the Institute.

(ii) The cardholder is a student of the Institute at the time of issuance of this card.

(iii) The validity of card is 4 years from the date of issuance.

(iv) This card is not transferable.

Aprilia.

Student's Signature

(Re-accredited by NAAC with 'A' Grade)