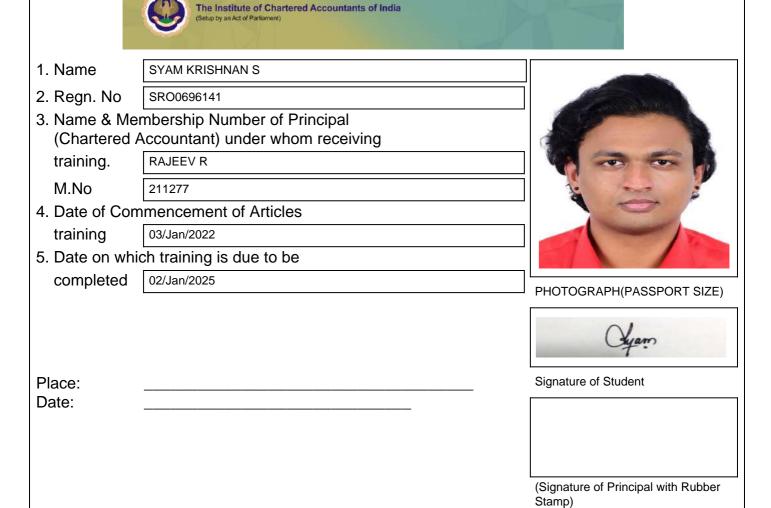

#### Student's Identity Card

Student Name : ARCHA S
Registration Number : SRO0747725
Date of Birth : 04/06/1999

ATHIRA BHAVAN, VETTIYARA P

ddress: O,India,KERALA,THIRUVANANTHAPURAM,THIRU

VANANTHAPURAM,695603.

Valid from: 28/07/2020 Valid to: 28/07/2024

Card No. : SI2022008934

Vandans

Director, Board of Studies