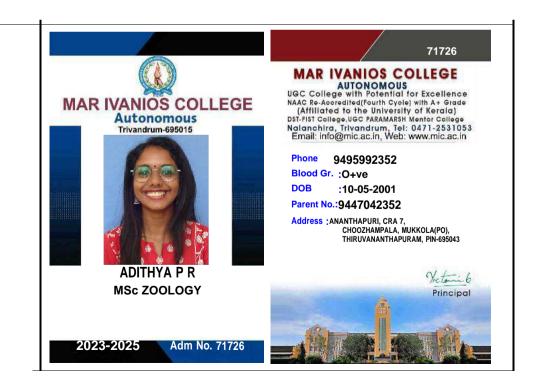

#### Student's Identity Card

Student Name : ARCHA S
Registration Number : SRO0747725
Date of Birth : 04/06/1999

ATHIRA BHAVAN, VETTIYARA P

ddress: O,India,KERALA,THIRUVANANTHAPURAM,THIRU

VANANTHAPURAM,695603.

Valid from: 28/07/2020 Valid to: 28/07/2024

Card No. : SI2022008934

Vandans

Director, Board of Studies

#### INSTRUCTIONS

(i)This card is issued only for identification purpose and does not authorise cardholder to represent the Institute.

(ii) The cardholder is a student of the Institute at the time of issuance of this card.

(iii) The validity of card is 4 years from the date of issuance.

(iv) This card is not transferable.

Aprilia.

Student's Signature

(Re-accredited by NAAC with 'A' Grade)