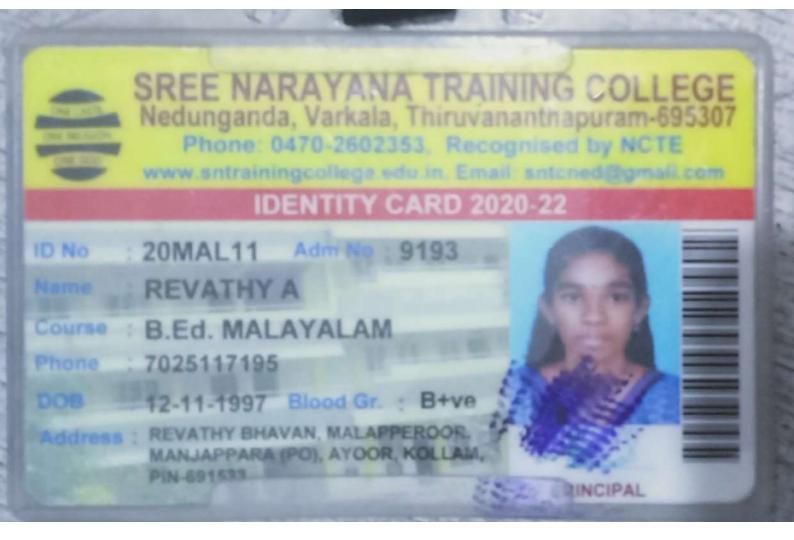

#### Student's Identity Card

Student Name : ARCHA S
Registration Number : SRO0747725
Date of Birth : 04/06/1999

ATHIRA BHAVAN, VETTIYARA P

ddress: O,India,KERALA,THIRUVANANTHAPURAM,THIRU

VANANTHAPURAM,695603.

Valid from: 28/07/2020 Valid to: 28/07/2024

Card No. : SI2022008934

Vandans

Director, Board of Studies

#### INSTRUCTIONS

(i)This card is issued only for identification purpose and does not authorise cardholder to represent the Institute.

(ii) The cardholder is a student of the Institute at the time of issuance of this card.

(iii) The validity of card is 4 years from the date of issuance.

(iv) This card is not transferable.

Aprilia.

Student's Signature

(Re-accredited by NAAC with 'A' Grade)