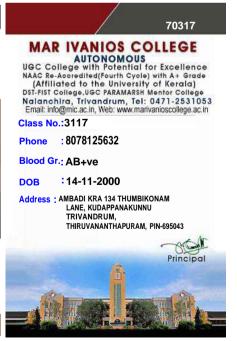

#### Student's Identity Card

Student Name : ARCHA S
Registration Number : SRO0747725
Date of Birth : 04/06/1999

ATHIRA BHAVAN, VETTIYARA P

ddress: O,India,KERALA,THIRUVANANTHAPURAM,THIRU

VANANTHAPURAM,695603.

Valid from: 28/07/2020 Valid to: 28/07/2024

Card No. : SI2022008934

Vandans

Director, Board of Studies

#### INSTRUCTIONS

(i)This card is issued only for identification purpose and does not authorise cardholder to represent the Institute.

(ii) The cardholder is a student of the Institute at the time of issuance of this card.

(iii) The validity of card is 4 years from the date of issuance.

(iv) This card is not transferable.

Aprilia.

Student's Signature

(Re-accredited by NAAC with 'A' Grade)