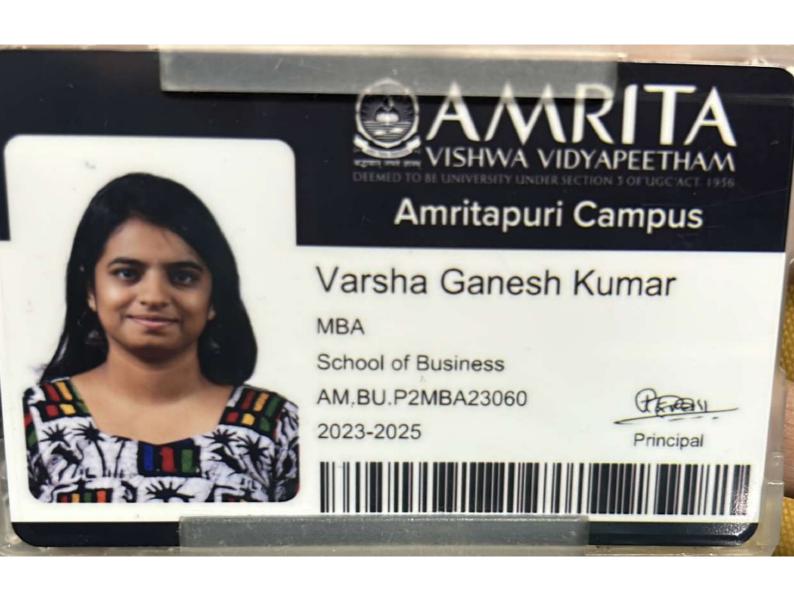

#### Student's Identity Card

Student Name : ARCHA S
Registration Number : SRO0747725
Date of Birth : 04/06/1999

ATHIRA BHAVAN, VETTIYARA P

ddress: O,India,KERALA,THIRUVANANTHAPURAM,THIRU

VANANTHAPURAM,695603.

Valid from: 28/07/2020 Valid to: 28/07/2024

Card No. : SI2022008934

Vandans

Director, Board of Studies