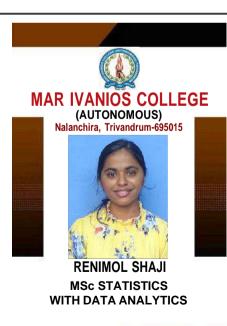

#### Student's Identity Card

Student Name : ARCHA S
Registration Number : SRO0747725
Date of Birth : 04/06/1999

ATHIRA BHAVAN, VETTIYARA P

ddress: O,India,KERALA,THIRUVANANTHAPURAM,THIRU

VANANTHAPURAM,695603.

Valid from: 28/07/2020 Valid to: 28/07/2024

Card No. : SI2022008934

Vandans

Director, Board of Studies