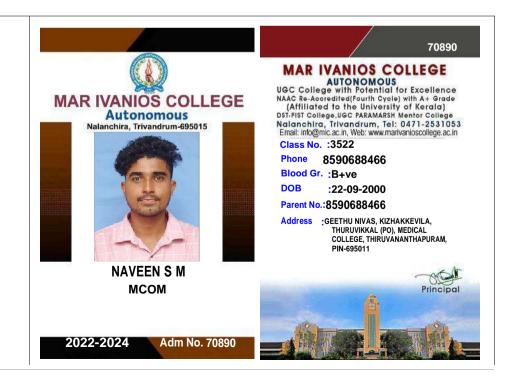

# MAR IVANIOS COLLEGE

## **Autonomous**

Nalanchira, Trivandrum-695015

SABARINATH C R
MSc STATISTICS
WITH DATA ANALYTICS

2022-2024

Adm No. 70416

Name: S Malini

Student No: 2500214

D.O.B: 12-06-2000

Course Ends:21-09-2023

Course: M.Sc. (Taught) Molecular

Biotechnology

DU P002500214 7 01

(Re-accredited by NAAC with 'A++' Grade)