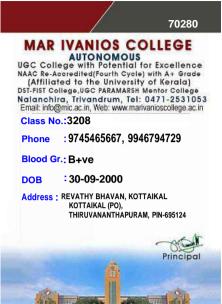

### Student's Identity Card

Student Name : ARCHA S
Registration Number : SRO0747725
Date of Birth : 04/06/1999

ATHIRA BHAVAN, VETTIYARA P

Address : O,India,KERALA,THIRUVANANTHAPURAM,THIRU

VANANTHAPURAM,695603.

Valid from: 28/07/2020 Valid to: 28/07/2024

Card No. : SI2022008934

Vandans

Director, Board of Studies

### INSTRUCTIONS

(i)This card is issued only for identification purpose and does not authorise cardholder to represent the Institute.

(ii) The cardholder is a student of the Institute at the time of issuance of this card.

(iii) The validity of card is 4 years from the date of issuance.

(iv) This card is not transferable.

Aprilia.

Student's Signature

(Re-accredited by NAAC with 'A' Grade)