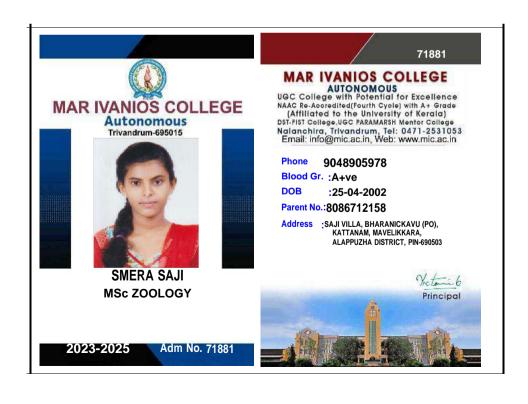

# MAR IVANIOS COLLEGE

## **Autonomous**

Nalanchira, Trivandrum-695015

SABARINATH C R
MSc STATISTICS
WITH DATA ANALYTICS

2022-2024

Adm No. 70416

Name: S Malini

Student No: 2500214

D.O.B: 12-06-2000

Course Ends:21-09-2023

Course: M.Sc. (Taught) Molecular

Biotechnology

DU P002500214 7 01

(Re-accredited by NAAC with 'A++' Grade)