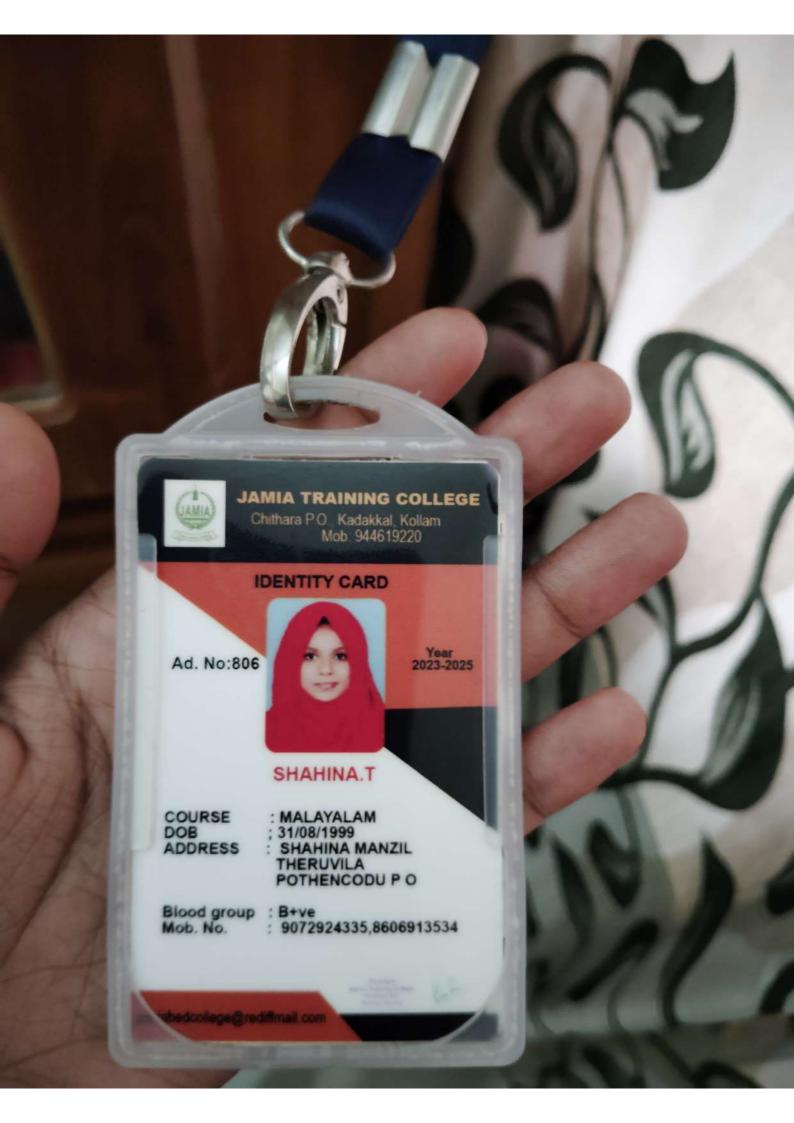

### Student's Identity Card

Student Name : ARCHA S
Registration Number : SRO0747725
Date of Birth : 04/06/1999

ATHIRA BHAVAN, VETTIYARA P

Address : O,India,KERALA,THIRUVANANTHAPURAM,THIRU

VANANTHAPURAM,695603.

Valid from: 28/07/2020 Valid to: 28/07/2024

Card No. : SI2022008934

Vandans

Director, Board of Studies

### INSTRUCTIONS

(i)This card is issued only for identification purpose and does not authorise cardholder to represent the Institute.

(ii) The cardholder is a student of the Institute at the time of issuance of this card.

(iii) The validity of card is 4 years from the date of issuance.

(iv) This card is not transferable.

Aprilia.

Student's Signature

(Re-accredited by NAAC with 'A' Grade)