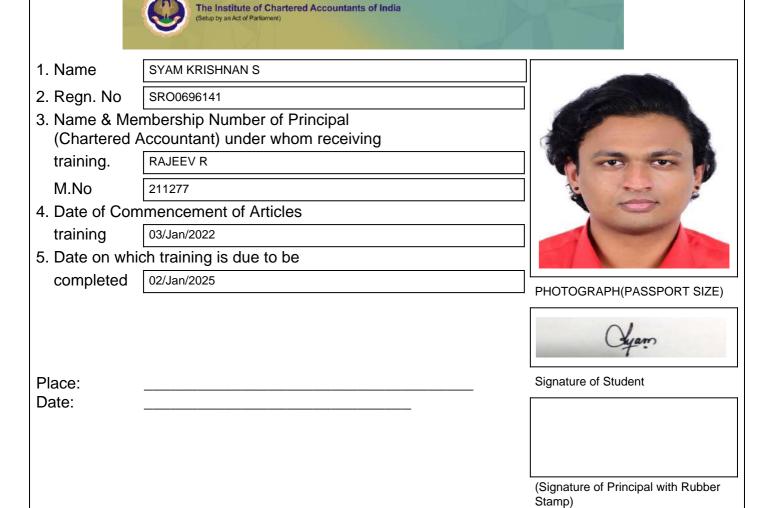

ing signed by authorized representatives of both parties.
- (f) The obligations of Associate in terms of this Confidentiality clause shall continue during the term of or in the course of the employment of the Associate with TCS and shall continue thereafter in perpetuity.



Neerukonda - Kuragallu Village Mangalagiri Mandal Guntur District, Andhra Pradesh - 522240. Phone: +91-863-2343000

### School of Entrepreneurship and Management



AISWARYA H MBA MBA General AP21322130001 2021-2023 Date of Birth : 30-05-2000

Blood Group : O+ve

Emergency : 7025334690

Contact

Email ID : aiswarya\_h@srmap.edu.in

Address :

OMKARA BTS ROAD, ATTINGAL, THIRUVANANTHAPURAM Thiruvananthapuram 695101

This card is the property of SRM University AP, Andhra Pradesh. If found please return to us immediately



### NOTE:

- 1. This Identity Card is valid only till the date mentioned in column 5. This card should be surrendered to the Principal on termination of training.
- 2. This card should be signed by the articled assistant and the employer at the prescribed places only and no where else. Under no circumstances, any rubber stamp and/or signature be affixed on the Photograph.



### Inspiring success

### Your Confirmation of Acceptance for Studies (CAS) number is **E4G4OC9J41Z0X8**

**Applicant** 19605751

Name Alen Alex Manoj

**Course Title** MSc Accounting and Finance

Year 2022/3
Online Reference VAS32103

Date CAS Issued 09 November 2022

In accordance with the UKVI rules you are required to submit a **Confirmation of Acceptance for Studies (CAS)** number with your visa application tog