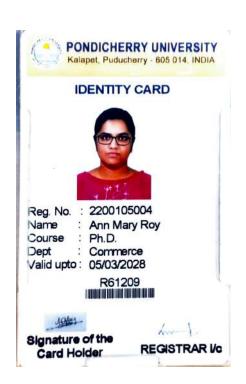

### Student's Identity Card

Student Name : ARCHA S
Registration Number : SRO0747725
Date of Birth : 04/06/1999

ATHIRA BHAVAN, VETTIYARA P

Address : O,India,KERALA,THIRUVANANTHAPURAM,THIRU

VANANTHAPURAM,695603.

Valid from: 28/07/2020 Valid to: 28/07/2024

Card No. : SI2022008934

Vandans

Director, Board of Studies

### INSTRUCTIONS

(i)This card is issued only for identification purpose and does not authorise cardholder to represent the Institute.

(ii) The cardholder is a student of the Institute at the time of issuance of this card.

(iii) The validity of card is 4 years from the date of issuance.

(iv) This card is not transferable.

Aprilia.

Student's Signature

(Re-accredited by NAAC with 'A' Grade)