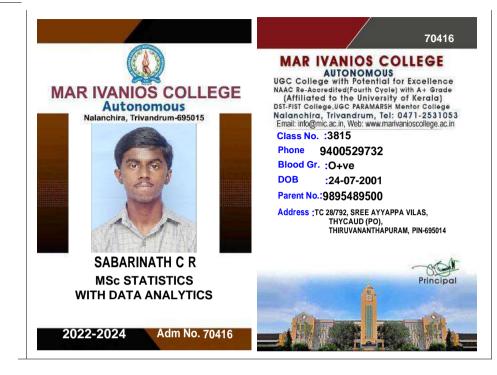

# MAR IVANIOS COLLEGE

## **Autonomous**

Nalanchira, Trivandrum-695015

SABARINATH C R
MSc STATISTICS
WITH DATA ANALYTICS

2022-2024

Adm No. 70416

Name: S Malini

Student No: 2500214

D.O.B: 12-06-2000

Course Ends:21-09-2023

Course: M.Sc. (Taught) Molecular

Biotechnology

DU P002500214 7 01

(Re-accredited by NAAC with 'A++' Grade)