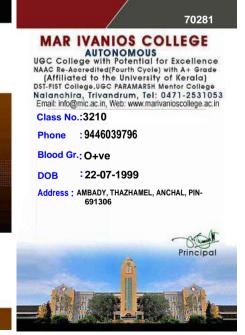

### Student's Identity Card

Student Name : ARCHA S
Registration Number : SRO0747725
Date of Birth : 04/06/1999

ATHIRA BHAVAN, VETTIYARA P

Address : O,India,KERALA,THIRUVANANTHAPURAM,THIRU

VANANTHAPURAM,695603.

Valid from: 28/07/2020 Valid to: 28/07/2024

Card No. : SI2022008934

Vandans

Director, Board of Studies

### INSTRUCTIONS

(i)This card is issued only for identification purpose and does not authorise cardholder to represent the Institute.

(ii) The cardholder is a student of the Institute at the time of issuance of this card.

(iii) The validity of card is 4 years from the date of issuance.

(iv) This card is not transferable.

Aprilia.

Student's Signature

(Re-accredited by NAAC with 'A' Grade)