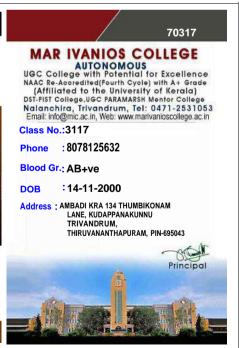

# MAR IVANIOS COLLEGE

## **Autonomous**

Nalanchira, Trivandrum-695015

SABARINATH C R
MSc STATISTICS
WITH DATA ANALYTICS

2022-2024

Adm No. 70416

Name: S Malini

Student No: 2500214

D.O.B: 12-06-2000

Course Ends:21-09-2023

Course: M.Sc. (Taught) Molecular

Biotechnology

DU P002500214 7 01

(Re-accredited by NAAC with 'A++' Grade)