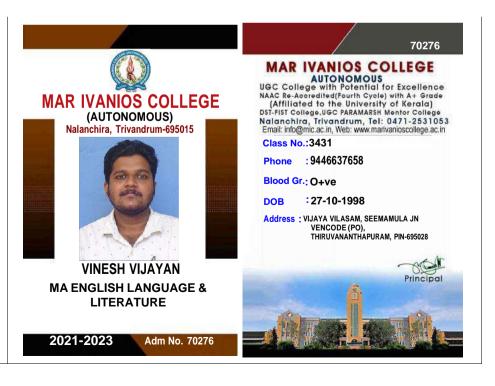

# MAR IVANIOS COLLEGE

## **Autonomous**

Nalanchira, Trivandrum-695015

SABARINATH C R
MSc STATISTICS
WITH DATA ANALYTICS

2022-2024

Adm No. 70416

Name: S Malini

Student No: 2500214

D.O.B: 12-06-2000

Course Ends:21-09-2023

Course: M.Sc. (Taught) Molecular

Biotechnology

DU P002500214 7 01

(Re-accredited by NAAC with 'A++' Grade)