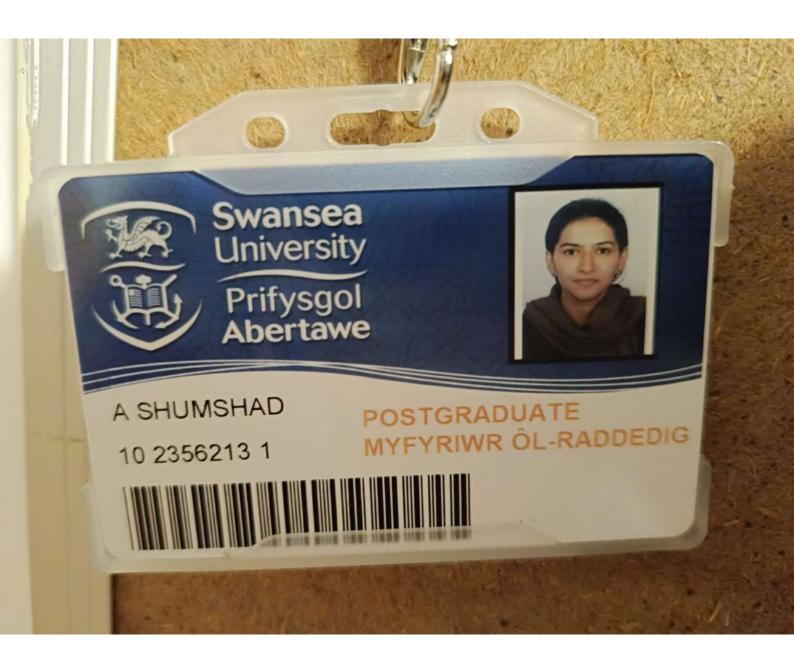

### Student's Identity Card

Student Name : ARCHA S
Registration Number : SRO0747725
Date of Birth : 04/06/1999

ATHIRA BHAVAN, VETTIYARA P

Address : O,India,KERALA,THIRUVANANTHAPURAM,THIRU

VANANTHAPURAM,695603.

Valid from: 28/07/2020 Valid to: 28/07/2024

Card No. : SI2022008934

Vandans

Director, Board of Studies

### INSTRUCTIONS

(i)This card is issued only for identification purpose and does not authorise cardholder to represent the Institute.

(ii) The cardholder is a student of the Institute at the time of issuance of this card.

(iii) The validity of card is 4 years from the date of issuance.

(iv) This card is not transferable.

Aprilia.

Student's Signature

(Re-accredited by NAAC with 'A' Grade)