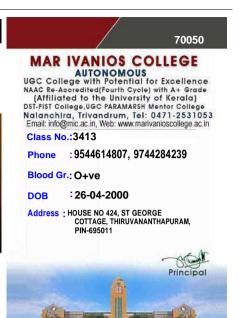

### Student's Identity Card

Student Name : ARCHA S
Registration Number : SRO0747725
Date of Birth : 04/06/1999

ATHIRA BHAVAN, VETTIYARA P

Address : O,India,KERALA,THIRUVANANTHAPURAM,THIRU

VANANTHAPURAM,695603.

Valid from: 28/07/2020 Valid to: 28/07/2024

Card No. : SI2022008934

Vandans

Director, Board of Studies

### INSTRUCTIONS

(i)This card is issued only for identification purpose and does not authorise cardholder to represent the Institute.

(ii) The cardholder is a student of the Institute at the time of issuance of this card.

(iii) The validity of card is 4 years from the date of issuance.

(iv) This card is not transferable.

Aprilia.

Student's Signature

(Re-accredited by NAAC with 'A' Grade)