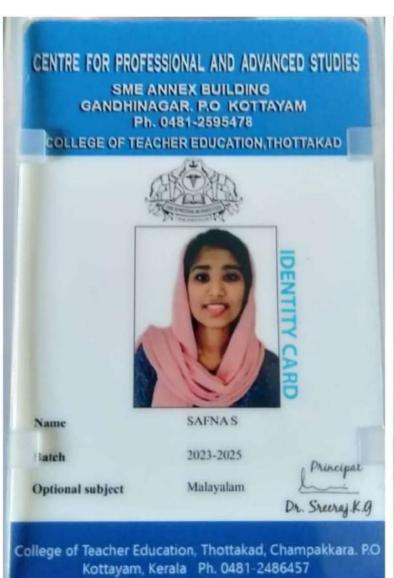

### Student's Identity Card

Student Name : ARCHA S
Registration Number : SRO0747725
Date of Birth : 04/06/1999

ATHIRA BHAVAN, VETTIYARA P

Address : O,India,KERALA,THIRUVANANTHAPURAM,THIRU

VANANTHAPURAM,695603.

Valid from: 28/07/2020 Valid to: 28/07/2024

Card No. : SI2022008934

Vandans

Director, Board of Studies

### INSTRUCTIONS

(i)This card is issued only for identification purpose and does not authorise cardholder to represent the Institute.

(ii) The cardholder is a student of the Institute at the time of issuance of this card.

(iii) The validity of card is 4 years from the date of issuance.

(iv) This card is not transferable.

Aprilia.

Student's Signature

(Re-accredited by NAAC with 'A' Grade)