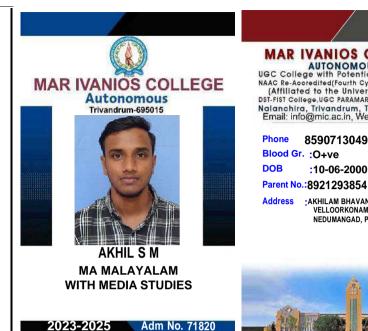

# MAR IVANIOS COLLEGE

## **Autonomous**

Nalanchira, Trivandrum-695015

SABARINATH C R
MSc STATISTICS
WITH DATA ANALYTICS

2022-2024

Adm No. 70416

Name: S Malini

Student No: 2500214

D.O.B: 12-06-2000

Course Ends:21-09-2023

Course: M.Sc. (Taught) Molecular

Biotechnology

DU P002500214 7 01

(Re-accredited by NAAC with 'A++' Grade)