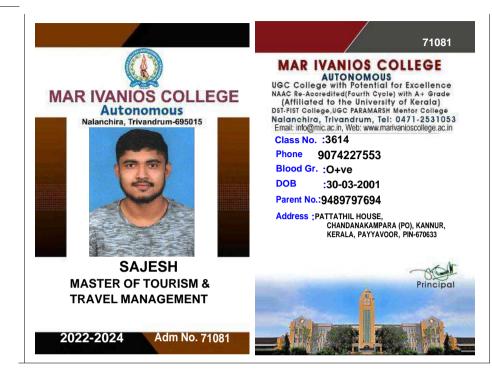

# MAR IVANIOS COLLEGE

## **Autonomous**

Nalanchira, Trivandrum-695015

SABARINATH C R
MSc STATISTICS
WITH DATA ANALYTICS

2022-2024

Adm No. 70416

Name: S Malini

Student No: 2500214

D.O.B: 12-06-2000

Course Ends:21-09-2023

Course: M.Sc. (Taught) Molecular

Biotechnology

DU P002500214 7 01

(Re-accredited by NAAC with 'A++' Grade)