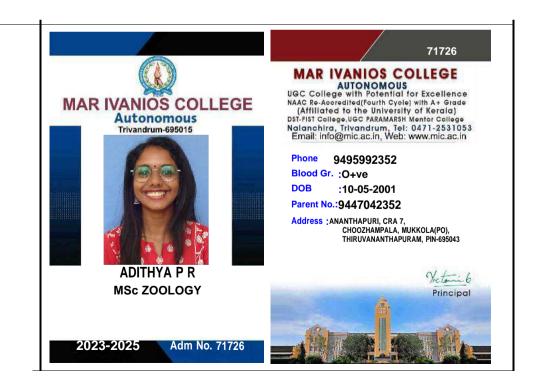

# MAR IVANIOS COLLEGE

## **Autonomous**

Nalanchira, Trivandrum-695015

SABARINATH C R
MSc STATISTICS
WITH DATA ANALYTICS

2022-2024

Adm No. 70416

Name: S Malini

Student No: 2500214

D.O.B: 12-06-2000

Course Ends:21-09-2023

Course: M.Sc. (Taught) Molecular

Biotechnology

DU P002500214 7 01

(Re-accredited by NAAC with 'A++' Grade)