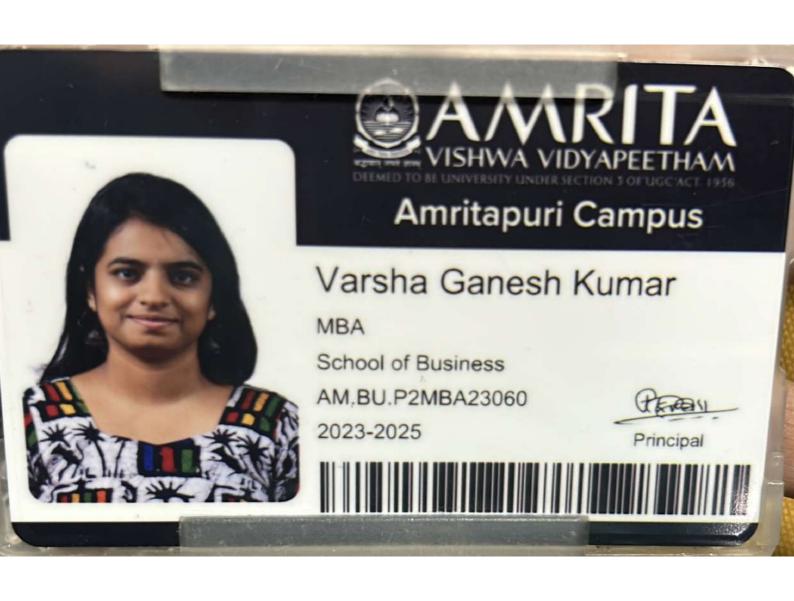

### Student's Identity Card

Student Name : ARCHA S
Registration Number : SRO0747725
Date of Birth : 04/06/1999

ATHIRA BHAVAN, VETTIYARA P

Address : O,India,KERALA,THIRUVANANTHAPURAM,THIRU

VANANTHAPURAM,695603.

Valid from: 28/07/2020 Valid to: 28/07/2024

Card No. : SI2022008934

Vandans

Director, Board of Studies

### INSTRUCTIONS

(i)This card is issued only for identification purpose and does not authorise cardholder to represent the Institute.

(ii) The cardholder is a student of the Institute at the time of issuance of this card.

(iii) The validity of card is 4 years from the date of issuance.

(iv) This card is not transferable.

Aprilia.

Student's Signature

(Re-accredited by NAAC with 'A' Grade)